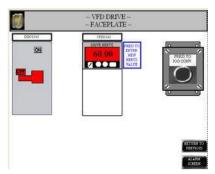

## New Developments: PanelView™ Plus

Multi-Conveyor recently came up with a new faceplate on the PanelView™ for our VFD's that saves an incredible amount of time. With the touch of the screen, you can monitor disconnect and drive statuses, manually jog motor and change the frequency of your VFD. Just touch the motor you want and the specification for that motor comes up instantly for fast and easy use by operators and maintenance personnel. Learn more...