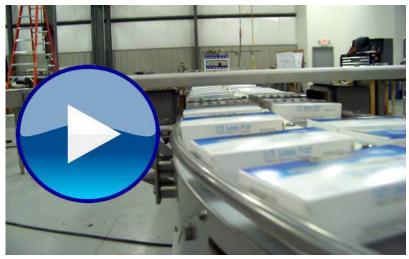

## Sanitary High Speed Dairy Application

Featuring horizontal curve and traffic clamp for accumulation.

This <u>brief video</u> shows a high speed sanitary conveyor that moves boxes of cheese through a horizontal curve then down the line to a clamp feature that aids in accumulation, taking off pressure between boxes. <u>Multi-Conveyor</u> excels in <u>sanitary designs</u> that are sought after by the country's leading cheese, yogurt and dairy producers due to our extensive understanding that food industries need effective, easy-to-clean, wash down designs.

Then, visit our <u>entire video gallery</u> to see other brief clips of outstanding conveying solutions by Multi-Conveyor.